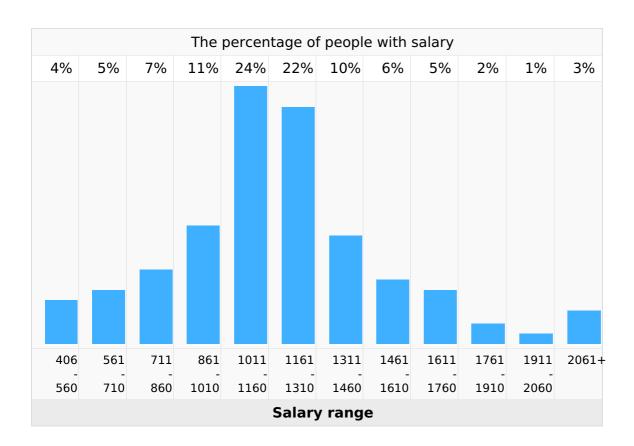

### Salary ranges

Region: Bosnia and Herzegovina, Federacija BiH

#### Salary span

|                 | Average | 1st decile | 1st quartile | median | 3rd quartile | 9th decile |
|-----------------|---------|------------|--------------|--------|--------------|------------|
| Basic<br>salary | 1,143   | 729        | 964          | 1,121  | 1,298        | 1,598      |
| Total<br>salary | 1,185   | 746        | 995          | 1,158  | 1,335        | 1,641      |