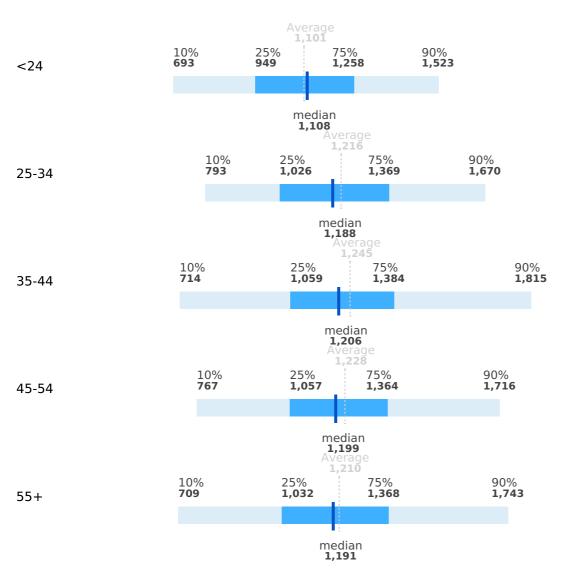

# Salaries by age group

|           | Average | 1st decile | 1st quartile | median | 3rd quartile | 9th decile |
|-----------|---------|------------|--------------|--------|--------------|------------|
| <24       | 1,101   | 693        | 949          | 1,108  | 1,258        | 1,523      |
| 25-<br>34 | 1,216   | 793        | 1,026        | 1,188  | 1,369        | 1,670      |
| 35-<br>44 | 1,245   | 714        | 1,059        | 1,206  | 1,384        | 1,815      |
| 45-<br>54 | 1,228   | 767        | 1,057        | 1,199  | 1,364        | 1,716      |
| 55+       | 1,210   | 709        | 1,032        | 1,191  | 1,368        | 1,743      |