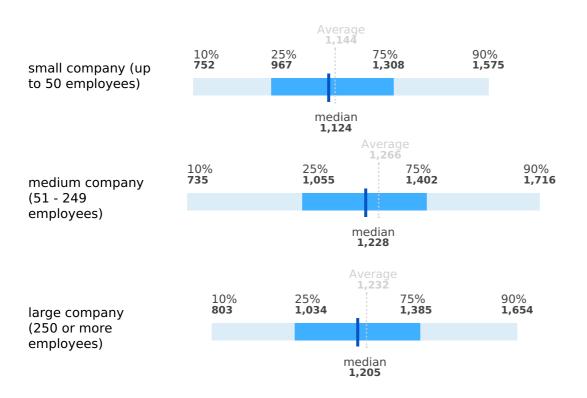

# Salaries by company size

|                                                   | Average | 1st decile | 1st quartile | median | 3rd quartile | 9th decile |
|---------------------------------------------------|---------|------------|--------------|--------|--------------|------------|
| small<br>company<br>(up to 50<br>employees)       | 1,144   | 752        | 967          | 1,124  | 1,308        | 1,575      |
| medium<br>company<br>(51 - 249<br>employees)      | 1,266   | 735        | 1,055        | 1,228  | 1,402        | 1,716      |
| large<br>company<br>(250 or<br>more<br>employees) | 1,232   | 803        | 1,034        | 1,205  | 1,385        | 1,654      |