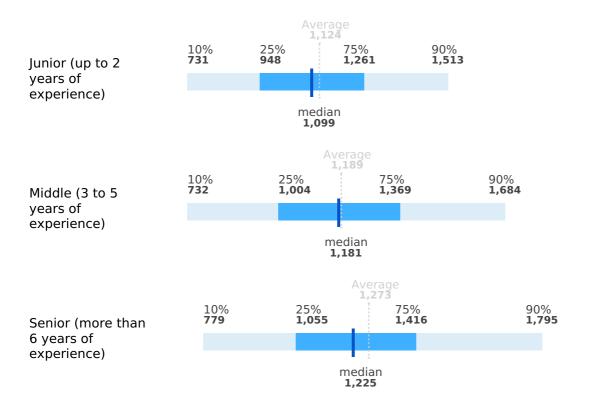

# Salaries by work experience

|                                                   | Average | 1st decile | 1st quartile | median | 3rd quartile | 9th decile |
|---------------------------------------------------|---------|------------|--------------|--------|--------------|------------|
| Junior (up<br>to 2 years<br>of<br>experience)     | 1,124   | 731        | 948          | 1,099  | 1,261        | 1,513      |
| Middle (3<br>to 5 years<br>of<br>experience)      | 1,189   | 732        | 1,004        | 1,181  | 1,369        | 1,684      |
| Senior<br>(more than<br>6 years of<br>experience) | 1,273   | 779        | 1,055        | 1,225  | 1,416        | 1,795      |