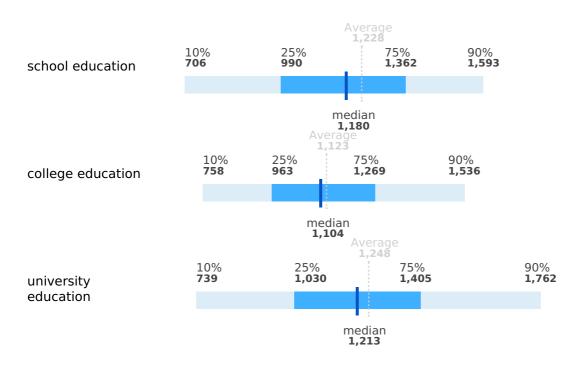

# Salaries by education

|                      | Average | 1st decile | 1st quartile | median | 3rd quartile | 9th decile |
|----------------------|---------|------------|--------------|--------|--------------|------------|
| school<br>education  | 1,228   | 706        | 990          | 1,180  | 1,362        | 1,593      |
| college<br>education | 1,123   | 758        | 963          | 1,104  | 1,269        | 1,536      |
| university education | 1,248   | 739        | 1,030        | 1,213  | 1,405        | 1,762      |