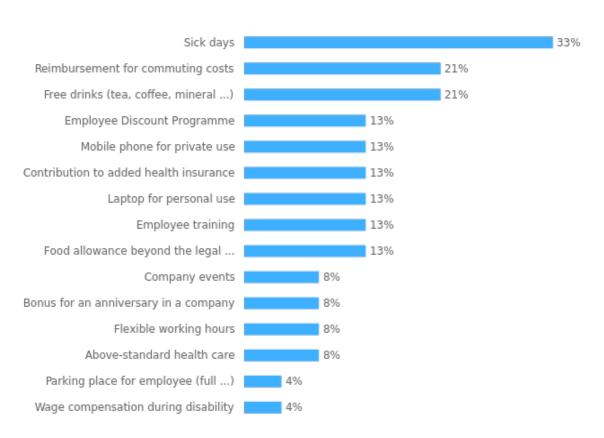

#### Non-financial benefits

Region: Bosnia and Herzegovina, Federacija BiH

58% of employees receive some non-financial benefits

#### Most common benefits

Kolektiv d.o.o. - MojPosao.ba Skenderpašina 1, 71000 Sarajevo Bosna i Hercegovina

info@mojposao.ba